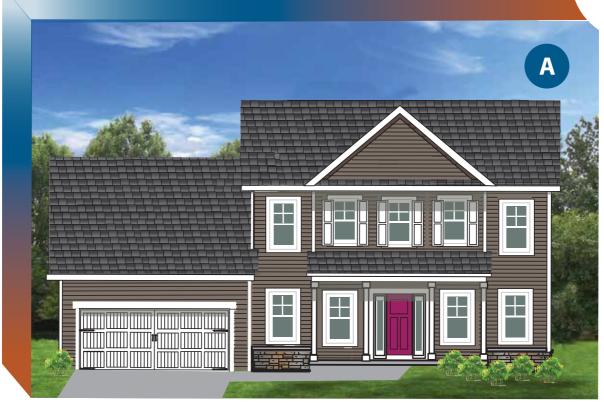

Graywood

RENDERINGS ARE FOR MARKETING PURPOSES ONLY AND MAY NOT BE ACCURATE.

## THE GLEASON(A)

- 4 BDRM
- 2.5 BATH
- GREAT ROOM
- DINING ROOM
- STUDY
- 2-CAR GARAGE
- COVERED FRONT PORCH
- BONUS ROOM/4TH BEDROOM
- GAS FIREPLACE
- BASEMENT EGRESS WINDOWS

## 2-STORY 2333 SQ FT

- VINYL SIDING
- LVP FLOORING MAIN LIVING AREA
- BEDROOMS CARPETING
- BATHS VINLY FLOORING
- STONE FRONT ACCENTS
- SOLID QUARTZ KITCHEN COUNTERTOPS
- AGREEABLE GREY INTERIOR PAINT WITH WHITE MOLDING