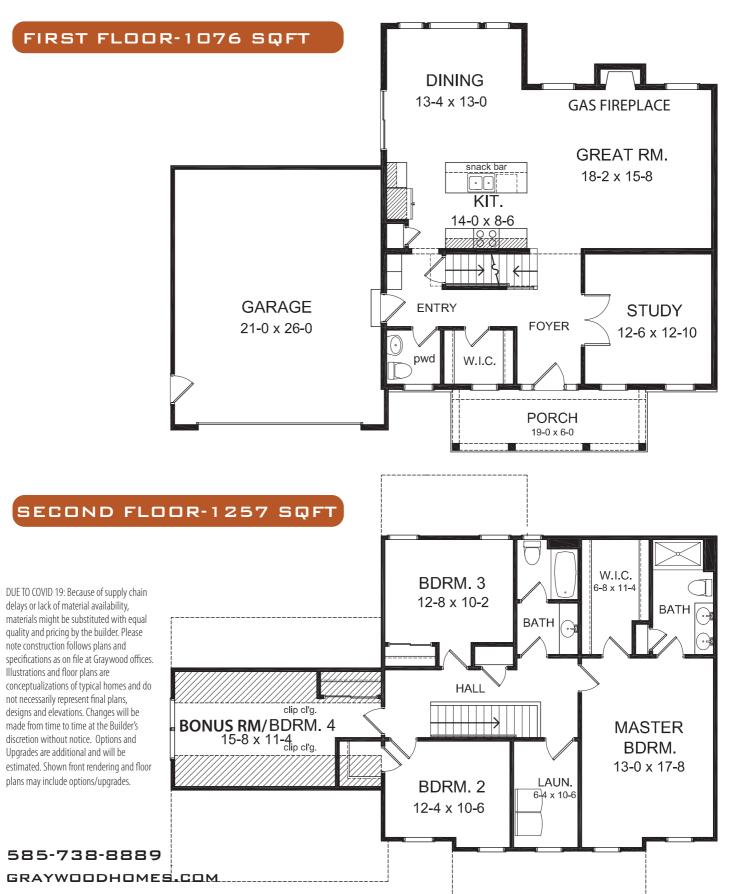

## THE GLEASON(A)

- 4 BDRM
- 2.5 BATH
- GREAT ROOM
- DINING ROOM
- STUDY
- 2-CAR GARAGE
- COVERED FRONT PORCH
- BONUS ROOM/4TH BEDROOM
- GAS FIREPLACE
- BASEMENT EGRESS WINDOWS

## 2-STORY 2333 SQ FT

- VINYL SIDING
- LVP FLOORING MAIN LIVING AREA
- BEDROOMS CARPETING
- BATHS VINLY FLOORING
- STONE FRONT ACCENTS
- SOLID QUARTZ KITCHEN COUNTERTOPS
- AGREEABLE GREY INTERIOR PAINT WITH WHITE MOLDING

585-738-8889 GRAYWOODHOMES.COM DUE TO COVID 19: Because of supply chain delays or lack of material availability, materials might be substituted with equal quality and pricing by the builder. Please note construction follows plans and specifications as on file at Graywood offices. Illustrations and floor plans are conceptualizations of typical homes and do not necessarily represent final plans, designs and elevations. Changes will be made from time to time at the Builder's discretion without notice. Options and Upgrades are additional and will be estimated. Shown front rendering and floor plans may include options/upgrades.